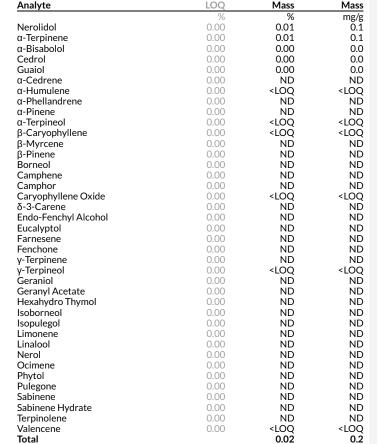

Lot#:

Date Tested: 12/13/2023; Analysis performed on Agilent 7890A GCFID

Lime

LOQ = Limit of Quantitation; ND = Not Detected; The reported result is based on a sample weight with the applicable moisture content for that sample; Unless otherwise stated all quality control samples performed within specifications established by the Laboratory.