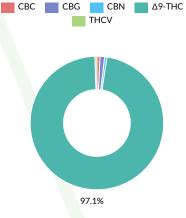

Lot#:

Cannabinoids Complete

Total THC: 4,640.67 mg/unit

**Total CBD:** <LOQ Total Cannabinoids: 4,778.97 mg/unit

| Analyte | LOQ     | Mass                                            | Mass                |
|---------|---------|-------------------------------------------------|---------------------|
|         | mg/unit | mg/unit                                         | mg/g                |
| THCa    | 16.09   | ND                                              | ND                  |
| Δ9-ΤΗС  | 16.09   | 4640.67                                         | 70.81               |
| Δ8-ΤΗС  | 16.09   | ND                                              | ND                  |
| THCV    | 16.09   | 21.99                                           | 0.34                |
| CBDa    | 16.09   | ND                                              | ND                  |
| CBD     | 16.09   | <loq< td=""><td><loq< td=""></loq<></td></loq<> | <loq< td=""></loq<> |
| CBDV    | 16.09   | ND                                              | ND                  |
| CBN     | 16.09   | 27.56                                           | 0.42                |
| CBGa    | 16.09   | ND                                              | ND                  |
| CBG     | 16.09   | 52.35                                           | 0.80                |
| CBC     | 16.09   | 36.41                                           | 0.56                |
|         |         |                                                 |                     |