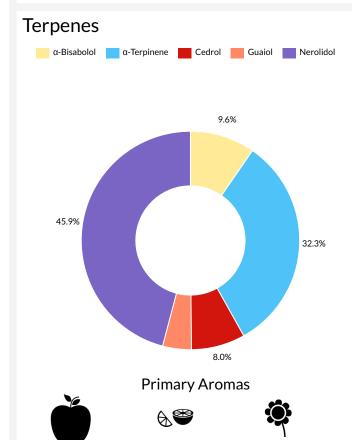

Lot#:

Date Tested: 12/13/2023; Analysis performed on Agilent 7890A GCFID

Lime

LOQ = Limit of Quantitation; ND = Not Detected; The reported result is based on a sample weight with the applicable moisture content for that sample; Unless otherwise stated all quality control samples performed within specifications established by the Laboratory.

Chamomile

2200 S Prospect Ave Oklahoma City, OK (405) 930-6200 highgradelabs.com

Abigail Burkhart **Laboratory Director** 

Confident Cannabis All Rights Reserved support@confidentcannabis.com (866) 506-5866